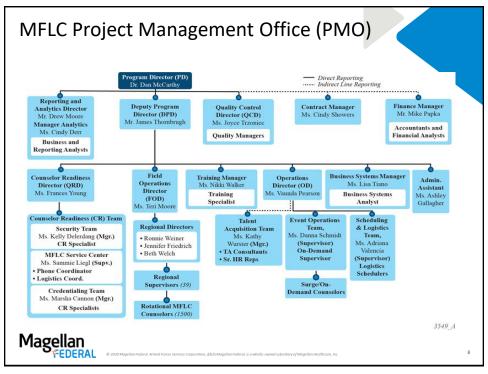

/









## Magellan Federal Capabilities

Trusted to deliver service, solutions, and staffing to the government's most sensitive and complex behavioral health programs.

#### **Our Mission**

To empower federal employees and military personnel to live healthier, more productive lives.

### **Examples of our capabilities:**

- Wounded Warrior & Military Transition Services
- Support and counseling for military families
- Suicide prevention, sexual assault, and substance abuse programs
- Veteran Education and Employment
- Employee Assistance Programs
- Readiness & Resilience Coaching
- Victim Advocacy

We also support the **non-profit** sector:



















9

### **Our Values**



### **Own It**

If it is to be done, it's up to us to do it



## **Stand tall**

We always do the right thing