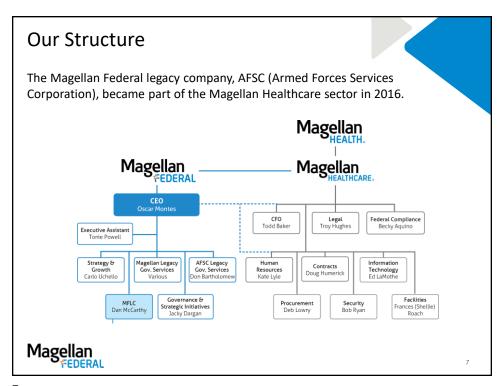

/









## Magellan Federal Capabilities

Trusted to deliver service, solutions, and staffing to the government's most sensitive and complex behavioral health programs.

#### **Our Mission**

To empower federal employees and military personnel to live healthier, more productive lives.

### **Examples of our capabilities:**

- Wounded Warrior & Military Transition Services
- Support and counseling for military families
- Suicide prevention, sexual assault, and substance abuse programs
- Veteran Education and Employment
- Employee Assistance Programs
- Readiness & Resilience Coaching
- Victim Advocacy

We also support the **non-profit** sector:



















9

### **Our Values**



### **Own It**

If it is to be done, it's up to us to do it



## **Stand tall**

We always do the right thin