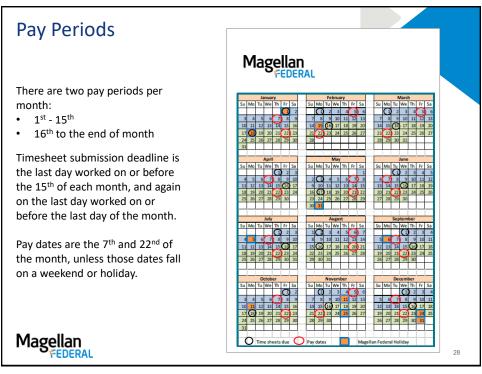

al Time Accounting" to record time worked or paid leave taken in order to comply with contractual obligations under FAR clause 52.237-10, Identification of Uncompensated Overtime.
- Therefore, all employees, exempt and non-exempt, must record all hours worked as well
  as any applicable absence time as defined in the *Time Keeping Policy*, on a daily basis in
  the electronic reporting system.
- Exempt employees record time in the time keeping system Deltek Costpoint for leave tracking and billing purposes only. Time recording is not for calculation of pay.

Magellan FEDERAL

25

25

## Workday for Human Resources



- · Workday is our HR system of record.
- · Enroll in Benefits
- View payslip
- Update your personal information (mailing address, phone number, etc.)

Magellan FEDERA

26













| For help with                                                                                                                                                                                                                                                              | Contact                                                                                      |
|----------------------------------------------------------------------------------------------------------------------------------------------------------------------------------------------------------------------------------------------------------------------------|----------------------------------------------------------------------------------------------|
| <ul> <li>Okta Password Reset &amp; Log In</li> <li>MFLC