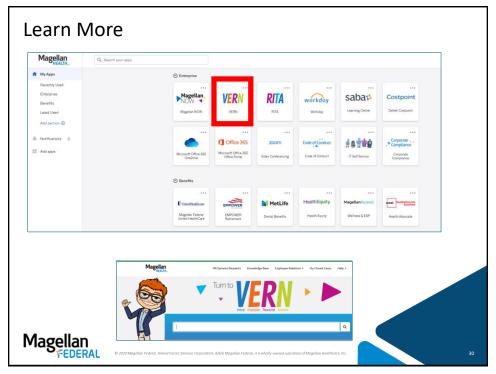

For more information about leaves of absence, turn to VERN.

Magellan Federal's Leave of Absence (LOA) point of contact is Albert Fosu, HRBC. He can be reached at FosuA@MagellanFederal.com.

19

#### Cash Reward for Referrals

- \$250-\$1000 per hire
- No limit to number of referrals.
- Awarded after 90 days from hire date
- Some qualifications and restrictions apply

For more information, turn to VERN

- Hiring
- Employment
- · Attendance at Work
- · Performance at Work
- Communications
- Security

You can find the Counselor Employee Handbook and HR Policies in VERN.

Magellan Federal HR Team:

- Mike Francisco
- Angie Pinto
- Albert Fosu (LOA)
- Mike Lawson (Bargaining Unit Groups)