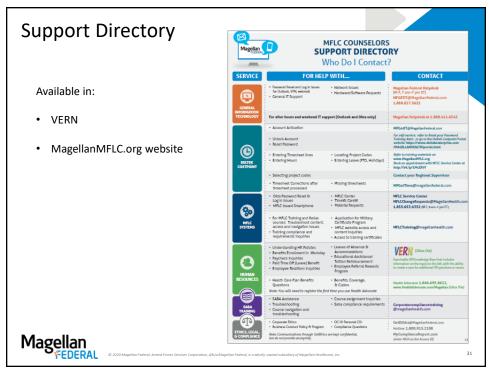

For more information about leaves of absence, turn to VERN.

Magellan Federal's Leave of Absence (LOA) point of contact is Albert Fosu, HRBC. He can be reached at FosuA@MagellanFederal.com.

19

- Hiring
- Employment
- · Attendance at Work
- · Performance at Work
- Communications
- Security

You can find the Counselor Employee Handbook and HR Policies in VERN.

Magellan Federal HR Team:

- Mike Francisco
- Angie Pinto
- Albert Fosu (LOA)
- Mike Lawson (Bargaining Unit Groups)