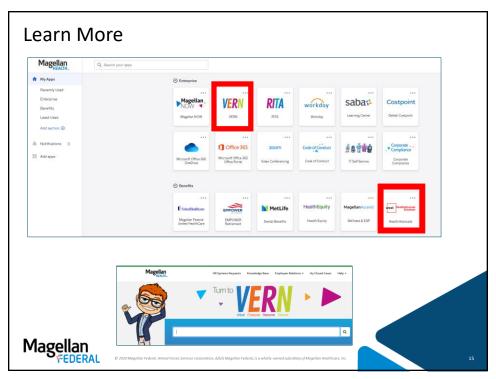

For more information about leaves of absence, turn to VERN.

Magellan Federal's Leave of Absence (LOA) point of contact is Albert Fosu, HRBC. He can be reached at FosuA@MagellanFederal.com.

19

#### Cash Reward for Referrals

- \$250-\$1000 per hire
- No limit to number of referrals.
- Awarded after 90 days from hire date
- Some qualifications and restrictions apply

For more information, turn to VERN