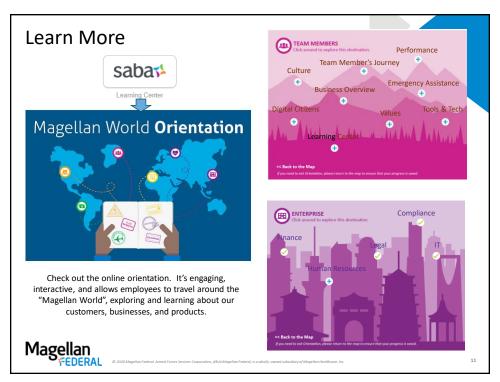

### **RESOURCES:**

- 2021 Enrollment Guide for Magellan Federal Counselors and PMO
- Health Advocate

2020 Magellan Federal. Armed Forces Services Corporation, d/b/a Magellan Federal, is a wholly-owned subsidiary of Magellan Healthcare, in